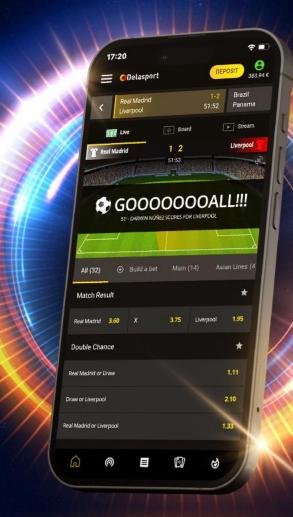

# DELASPORTS

A comprehensive and **powerful** Sportsbook that **delivers the richest coverage**, engagement and betting experience. Boost by circa 70 traders and risk managers.

# **FEATURE STACK**

#### Odds Formats and Views

- ✓ American, European and Asian
- Decimal, Fractional, American and more

#### **Unique Features**

- ✓ If Bet
- ✓ Personal Trader
- ✓ My Event Builder
- My Sportsbook
- ✓ My Combo
- ✓ Native Android and iOS App

#### Marketing

- ✓ Deep links
- SEO (Headers Tags, Breadcrumbs, Meta tags etc.)

#### Coverage

- ✓ 100,000 pre-match
- 70,000 live events across
   3000+ markets
- ✓ 125 sports, including Esports

#### Back-office

- ✓ Bet Monitor
- ✓ Live Betting Management
- ✓ Payout Management
- ✓ Odds consistency checks
- ✓ Odds alerts
- Real time reporting
- ✓ Sports Integrity Management

#### Features

- ✓ Early Payout
- ✓ Cashout
- ✓ Partial Cashout
- ✓ Auto Cashout
- ✓ BetBuilder
- ✓ Live Center
- ✓ Bet Booster
- ✓ Live Streaming
- Combo of the day
- ✓ QuickBet
- Esports
- ✓ Virtual Sports
- ✓ H2H statistics

#### ✓ Single, Combo, and System bet

- ✓ Outrights
- ✓ Combo Booster
- ✓ Mini Sports Widget
- ✓ Mini League Widget
- ✓ Mini Casino Widget
- ✓ Player Proposition