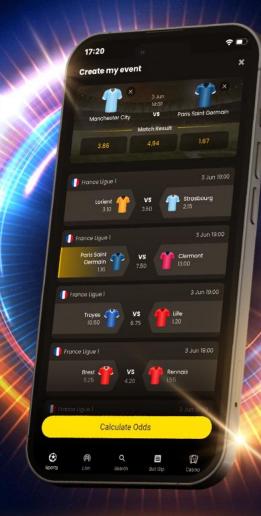

# **MY EVENT BUILDER**

Increase players satisfaction and LTV by allowing players to create their own unique betting events.

Through this innovative feature, the player creates a virtual event that

is based on two real-life events that wouldn't normally happen together.

### For the players:

- ✓ An exciting new way to bet on real-life sports events
- Ultimate control and personal experience by inventing their own sports events
- ✓ An unlimited number of possibilities for unique bets