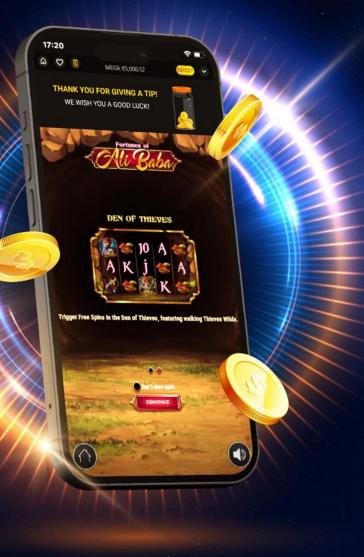

# **TIP THE MACHINE**

At Delasport, we know how gamblers think. This has led us to developing a groundbreaking feature called 'Tip the Machine'.

Embedded in the Booster Panel for mobile devices, 'Tip the Machine' allows players to try influencing their luck by leaving a tip.

They love making gestures of generosity while immersed in their favorite game, so this is exactly what this feature allows them to do.

These tips directly transform into profit for you as an operator and Delasport as a supplier.