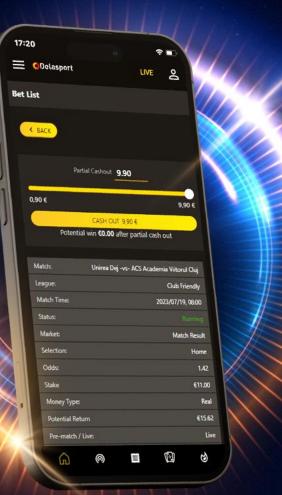

# **> QUICK CASH-OUT**

Cash-out is essential for every sportsbook.

At Delasport, we believe that making key functionalities hassle-free for the player would retain said player on the current betting platform.

This is why we're about to implement the Quick Cash-Out right from the 'My Bets' list.