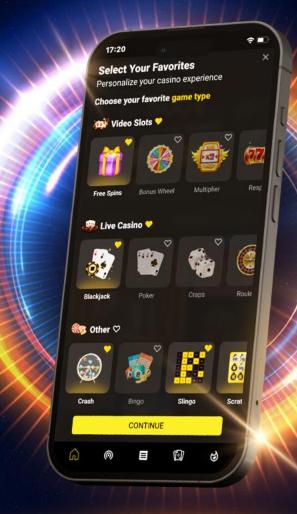

# > MY CASINO

Delasport's personalization efforts have proven incredibly successful with the sportsbook features in the 'My Era' suite. This is why our casino solution is getting a 'My Casino' feature, inspired by 'My Sportsbook'.

Upon registering and attempting a first deposit, the player will be presented with a selection of Casino gaming preferences such as:

- 1. Game types: slots, jackpots, live, etc.
- 2. Game variance/volatility
- 3. Game themes
- 4. Specific games

Such preferences are saved in the database. The Casino lobby is generated to accommodate the player's preferences and their selections will appear front and center.