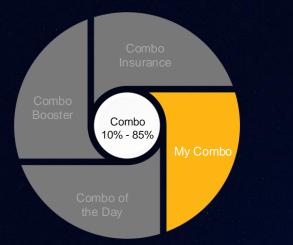

# **MY COMBO**

My Combo suggests a combo bet to the player providing different options in multiple directions.

Players are able to choose:

- A preference for sports, leagues, market
- Wager and payout
- Number of selections
- The potential winnings (e.g. between 200 EUR and 250 EUR)

Then, upon selecting and locking a specific event or outcome, the player gets suggestions for the next selections in the combo bet. They can choose to get a new set of selections or lock some or all of them.

What's most important is that your players will feel the thrill of luck, while at the same time - fully in control of what they choose to bet on.