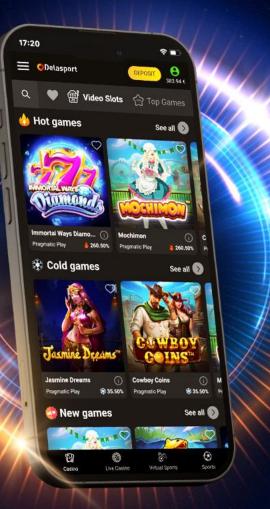

### **HOT & COLD CATEGORIES**

There are now two new and exciting game categories in Delasport's casino solution in Q3.

Select number of games is already automatically assigned to a 'Hot' or 'Cold' category, based on their real-time RTP.