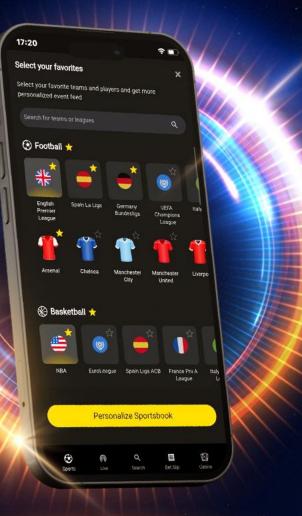

### > SPORTSBOOK PERSONALIZATION

Increase player satisfaction and LTV by offering a personalized sportsbook.

Players explicitly choose their favorite sports, teams, and leagues through a questionnaire.

For the players:

- ✓ Only relevant content
- ✓ Quicker way to find relevant fixtures to bet on
- Ease of use on the small screen
- ✓ Personalized touch