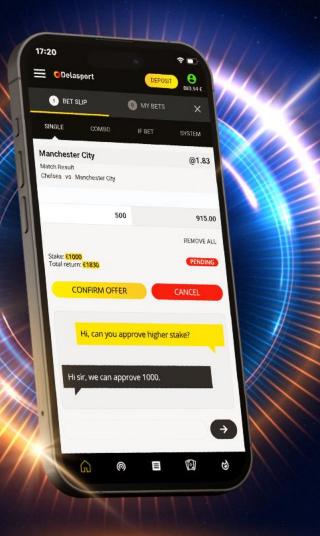

### > PERSONAL TRADER

Delasport's sportsbook takes personalization to a new level by providing players with the opportunity to communicate directly and in real time with a trader.

This feature is usually accessible to a valued segment of the players and the Operator has full control over which segment this is.

Players can exchange live messages with the trader and negotiate a higher stake and odds.

When the trader makes an offer, the player has the option to accept or decline it.

This is yet another way to significantly **boost player satisfaction** and **retention** and is **fully available** in the Plug & Play iFrame solution.