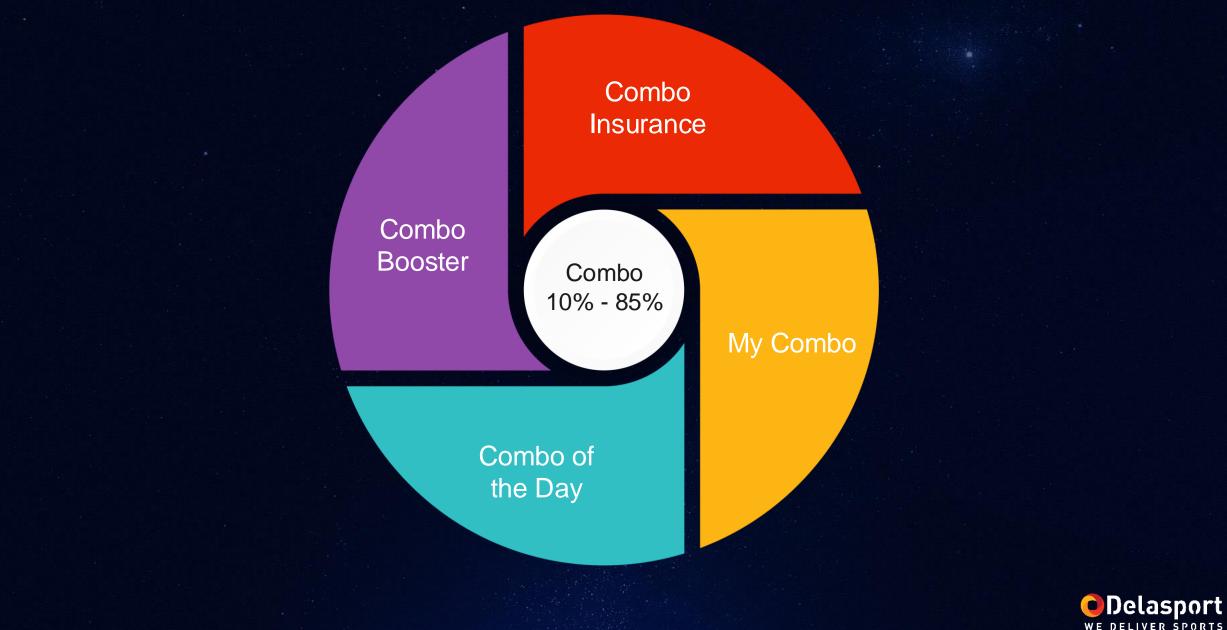

# **COMBO 360 OVERVIEW**

# **COMBO INSURANCE**

Even more ways to reward your best players are on the way!

Combo Insurance Campaigns will retain your valuable bettors who place combo bets by automatically rewarding them if their combo bet loses because of X failed selections.

This will happen with more offerings, as well as providing competitive options.

**Example:** a player places a combo with six selections with a  $\in 10$  wager. Per terms (at least 6 selections), if the player loses their bet, they get half of their bet back as a cashdrop or a freebet.

# **MY COMBO**

My Combo suggests a combo bet to the player providing different options in multiple directions.

Players are able to choose:

- A preference for sports, leagues, market
- Wager and payout
- Number of selections
- The potential winnings (e.g. between 200 EUR and 250 EUR)

Then, upon selecting and locking a specific event or outcome, the player gets suggestions for the next selections in the combo bet. They can choose to get a new set of selections or lock some or all of them.

What's most important is that your players will feel the thrill of luck, while at the same time - fully in control of what they choose to bet on.

### **COMBO BOOSTER**

Additional incentives are always welcome when looking to gain additional players and revenue.

One such incentive is the Combo Booster. This is a feature granting a percentage of combo bets net winnings as additional winnings.

This way the player is motivated to bet more and be even more satisfied when winning.

Combo Booster is supported for major sports and leagues.

# **COMBO OF THE DAY**

Your players can now place combo bets even quicker through 'Combo of the Day'.

Provide them with the convenience of having pre-selected Combo bets at their disposal for easy betting right in front of their eyes.

**UICK BET** 

COMBO OF THE DAY

'Combo of the Day' has multiple customizable parameters: Sport, Line Entity, League, Event, Game Period, Market Type, Spread, and Selection.

The new feature is available on desktop and is a great tool for increasing revenue in a subtle and convenient manner.