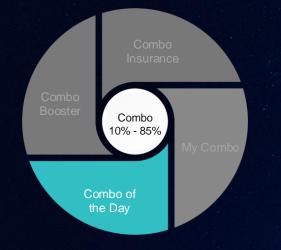

# **COMBO OF THE DAY**

Your players can now place combo bets even quicker through 'Combo of the Day'.

Provide them with the convenience of having pre-selected Combo bets at their disposal for easy betting right in front of their eyes.

**UICK BET** 

COMBO OF THE DAY

'Combo of the Day' has multiple customizable parameters: Sport, Line Entity, League, Event, Game Period, Market Type, Spread, and Selection.

The new feature is available on desktop and is a great tool for increasing revenue in a subtle and convenient manner.