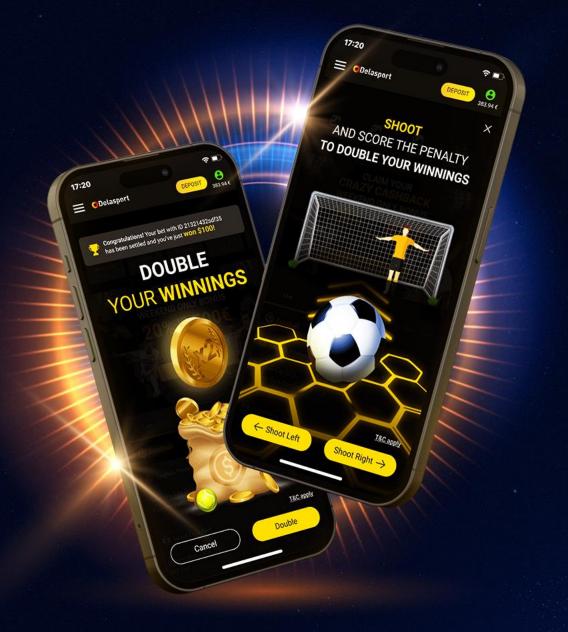

# **DOUBLE MY WINNINGS**

Give your players a quick, easy, and fun way to double the amount of any winning sports bet or to lose it all. This is done through a catchy penalty-shot mini game, called "Double My Winnings".

If the bettor scores the penalty, they automatically double their winnings; a miss however will cost them the original winnings from the sports bet.

The outcome is based on an RNG service configurable per brand, so that we can ensure a fair game for your players.

What's more: bettors don't have to wait for the mini game to pop-up automatically only. They can trigger it manually too. In their Bet History account section, for all bets settled as "won", the player has a "Double" button that launches the innovative feature.