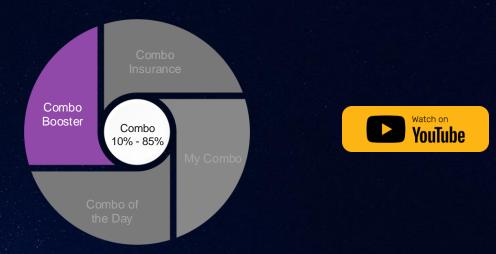

# **MY COMBO**

My Combo suggests a combo bet to the player providing different options in multiple directions.

Players are able to choose:

- A preference for sports, leagues, market
- Wager and payout
- Number of selections
- The potential winnings (e.g. between 200 EUR and 250 EUR)

### **COMBO BOOSTER**

Additional incentives are always welcome when looking to gain additional players and revenue.

One such incentive is the Combo Booster. This is a feature granting a percentage of combo bets net winnings as additional winnings.

This way the player is motivated to bet more and be even more satisfied when winning.

Combo Booster is supported for major sports and leagues.