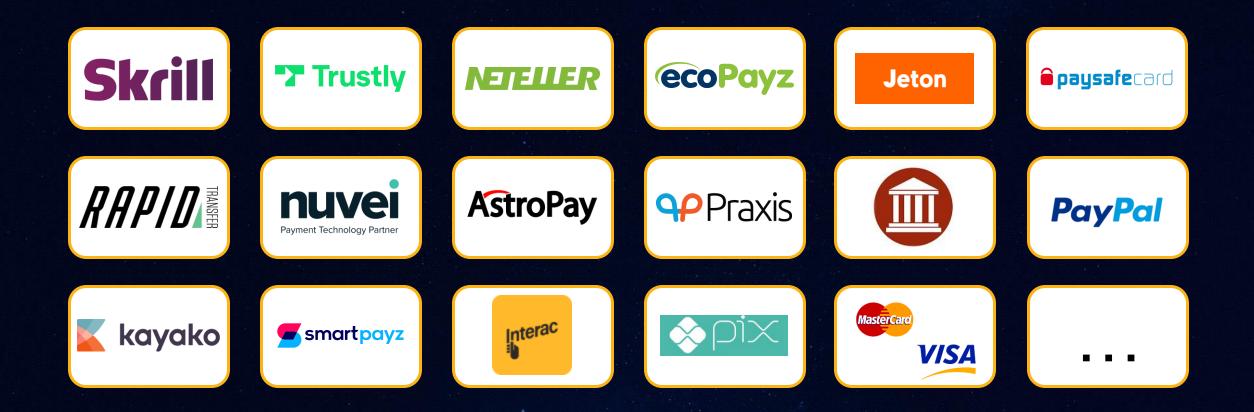

is functionality links player accounts across different brands of the same operator.

Instead of equating each individual account to a unique customer, GCV identifies profiles which belong to the same person, even if they are active on different licensee brands.

The benefits of the new Platform addition are numerous with the most essential ones being in the field of due diligence and anti-money laundering.



# **LOCALIZATION**

Compliance, Content, UX and services are served with geographical location in mind:



Relevant sports fixtures according to the player's country



Product compliance per regulation





Odds representation – decimal, fractional, etc.



Localized content coverage from over 125 sports, 100,000+ pre-match and 70,000+ live events



### > SELECTED PAYMENT METHODS





#### > AFFILIATE PROGRAMS



CELLXPERT
TRACK NO\Y







# > MISC TOOLS





## **ABUSERS HANDLING**



- Wagering Requirement player must rollover the bonus money X times before being able to convert the bonus to real money
- Wager contribution we assign different levels of contribution to bets towards meeting wagering requirements. For example, low-risk bets or bets with low odds do not contribute. This discourages users from placing safe bets to meet wagering requirements
- Player tagging player account restriction: e.g. stake limits



# CONTROL

All of the screens to follow can be managed from our back-office in the following ways:



By your partner Manager at Delasport



By Operator (DIY) and per authorization



By Platform license (DIY) and per authorization



# **AUTO WITHD