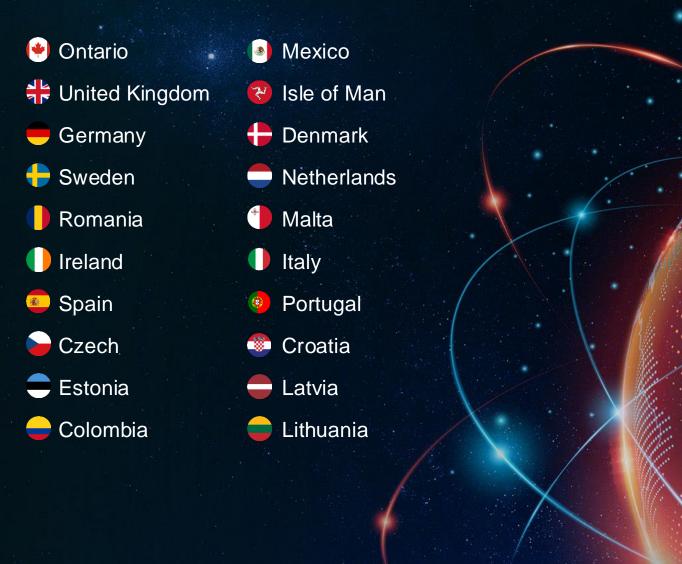

# Licenses and Certifications

| Country         | Licence code   | Licence type                                           | Date obtained |
|-----------------|----------------|--------------------------------------------------------|---------------|
| Romania         | ONJN           | Class 2 Romania license for sports betting and iGaming | August 2021   |
| Germany         | Hesse          | GLI 19, GLI 33, B2C license (Sport) in process         | October 2021  |
| USA             | State by State | GLI 19, GLI 33                                         | December 2021 |
| Malta           | MGA            | B2B license type 1 and 2                               | Feb 2022      |
| ISO             | ISO27001       |                                                        | July 2022     |
| United Kingdom  | UKGC           | B2B License (Sport, Casino, PAM)                       | July 2022     |
| Denmark         | DGA            | B2B Certificate (Sport, Casino, PAM)                   | Mar 2023      |
| Sweden          | SGA            | B2B License (Sport, Casino, PAM)                       | June 2023     |
| Ontario         | AGCO           | B2B License (Sport, Casino, PAM)                       | April 2024    |
| The Netherlands | KSA            | B2B Certificate (Sport, Casino, PAM)                   | April 2024    |
| South Africa    | MER            | Manufacture license* (Sport, PAM)                      | June 2024     |

**KEY MARKETS AVAILABILITY** 

Building a framework to attract top partners in regulated markets through investment in product innovation, compliance, brand, and technology.

Delasport's Global Market Availability allows partners to expand to various regulated markets powered by fully compliant Sportsbook, Casino and PAM products.