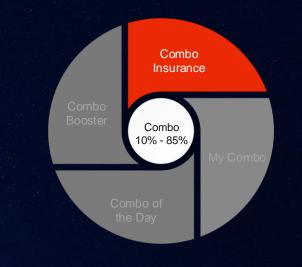

# **COMBO INSURANCE**

Even more ways to reward your best players are on the way!

Combo Insurance Campaigns will retain your valuable bettors who place combo bets by automatically rewarding them if their combo bet loses because of X failed selections.

This will happen with more offerings, as well as providing competitive options.

**Example:** a player places a combo with six selections with a  $\in 10$  wager. Per terms (at least 6 selections), if the player loses their bet, they get half of their bet back as a cashdrop or a freebet.